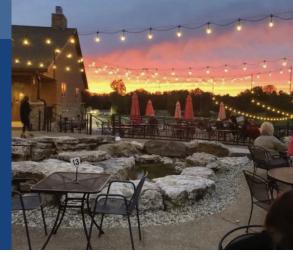

## **PROPERTY HIGHLIGHTS**

- · Business and real estate included in sale
- · 4984 SF restaurant with a +/- 10,000 SF multilevel patio
- 150+ ft deep water quarry with 20ft paddlefish
- Parking for 100+ cars
- 27 acres of commercial zoned land for further development
- · Additional water features in developable land
- · Utilities upgraded for expansion
- · Financials and further details presented with a signed NDA
- SALE PRICE: \$3,999,999.00