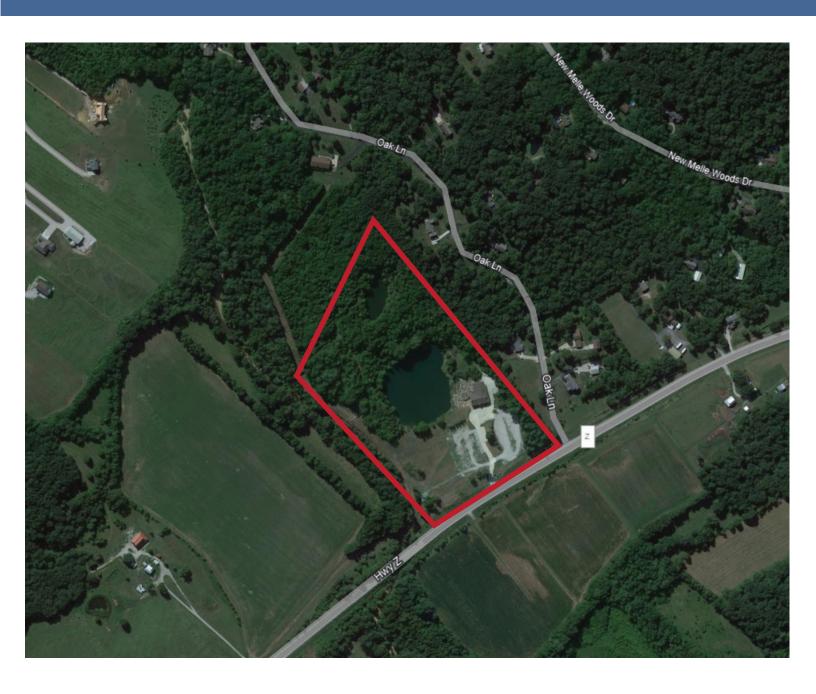

## **PROPERTY HIGHLIGHTS**

- · Business and real estate included in sale
- · 4984 SF restaurant with a +/- 10,000 SF multilevel patio
- 150+ ft deep water quarry with 20ft paddlefish
- Parking for 100+ cars
- 27 acres of commercial zoned land for further development
- · Additional water features in developable land
- · Utilities upgraded for expansion
- · Financials and further details presented with a signed NDA
- SALE PRICE: \$3,999,999.00