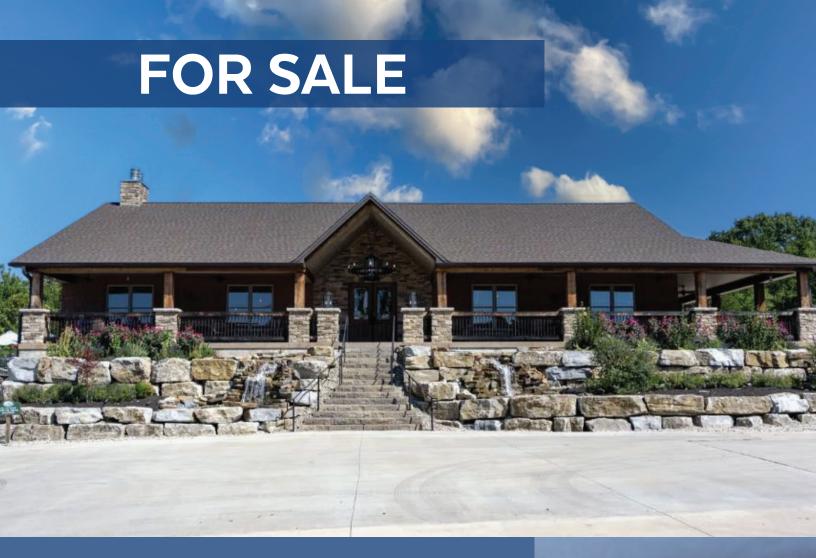

## 3960 Missouri Hwy Z | Wentzville, MO 63385

## **PROPERTY HIGHLIGHTS**

- · Business and real estate included in sale
- · 4984 SF restaurant with a +/- 10,000 SF multilevel patio
- 150+ ft deep water quarry with 20ft paddlefish
- Parking for 100+ cars
- 27 acres of commercial zoned land for further development
- · Additional water features in developable land
- · Utilities upgraded for expansion
- · Financials and further details presented with a signed NDA
- SALE PRICE: \$3,999,999.00